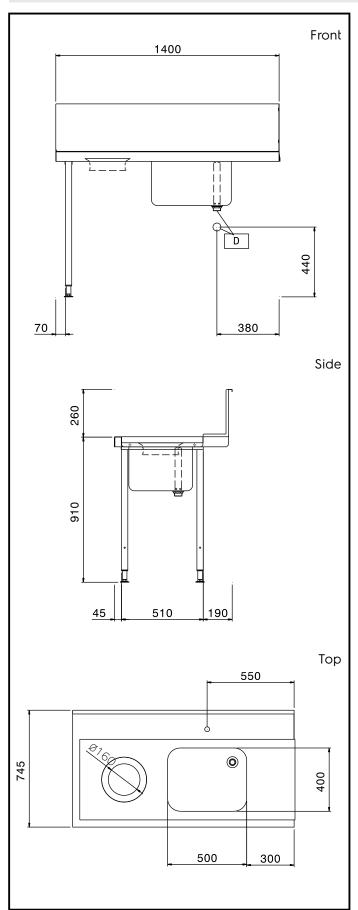

# Handling System for Hood type Pre-wash Table with Bowl and Hole Left to Right, 1400mm

| ITEM #  |  |
|---------|--|
| MODEL # |  |
|         |  |
| NAME #  |  |
| SIS #   |  |
| AIA#    |  |

| I |  |  |
|---|--|--|

#### Item No.

For hood type dishwashers. Constructed in 304 AISI stainless steel with backsplash mm250h. N. 2 square 40x40mm tubular legs on height-adjustable feet. Bowl size mm500x400x250h with overflow pipe and drain hole. Waste scraping hole with rubber ring. Basket direction: from left to right.

#### Construction

- Stainless steel feet 50 mm adjustable in height to ensure that tables drain back into the dishwasher.
- 700x500x300mm bowl available upon request.
- Equipped with scrape hole.
- Included splashback to prevent water spatter.
- Deep anti-drip profiles completely folded with lower edge for safe and easy cleaning.
- All surfaces smooth with polished finish.
- 40x40 mm square tubular legs in AISI 304 stainless steel.
- 304 AISI stainless steel construction throughout.
- To be secured to the dishwasher and fitted with one pair of legs at the other end.

## **Key Information:**

External dimensions, Width:

865311 (BHHPTBH14L) 1400 mm External dimensions, Depth: 745 mm External dimensions, Height: 1170 mm 12 kg Net weight:

Splashback Dimensions, Height: 300 mm

Basin dimensions: 500x400x300h

Handling System for Hood type Pre-wash Table with Bowl and Hole Left to Right, 1400mm